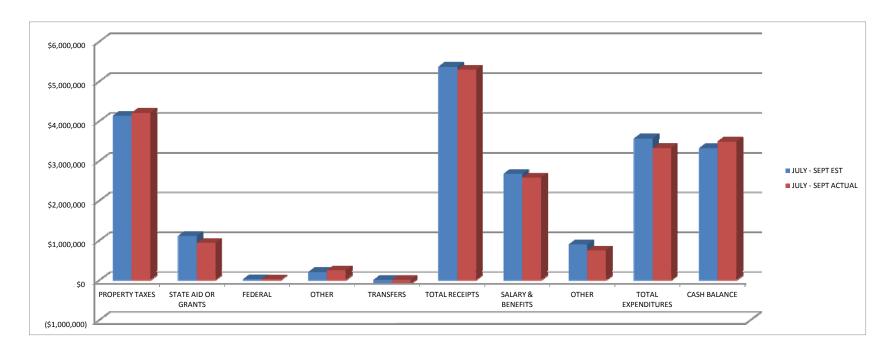

|                    | PROPERTY    | STATE AID   |          |           |                | TOTAL       |                   |           | TOTAL        | CASH        |
|--------------------|-------------|-------------|----------|-----------|----------------|-------------|-------------------|-----------|--------------|-------------|
| MONTH              | TAXES       | OR GRANTS   | FEDERAL  | OTHER     | TRANSFERS      | RECEIPTS    | SALARY & BENEFITS | OTHER     | EXPENDITURES | BALANCE     |
| JULY - SEPT EST    | \$4,129,832 | \$1,106,472 | \$20,684 | \$198,495 | \$ (93,069.00) | \$5,362,414 | \$2,667,648       | \$890,796 | \$3,558,444  | \$3,314,877 |
| JULY - SEPT ACTUAL | \$4,200,075 | \$929,097   | \$11,886 | \$239,654 | \$ (93,069.00) | \$5,287,643 | \$2,574,675       | \$740,435 | \$3,315,110  | \$3,483,439 |